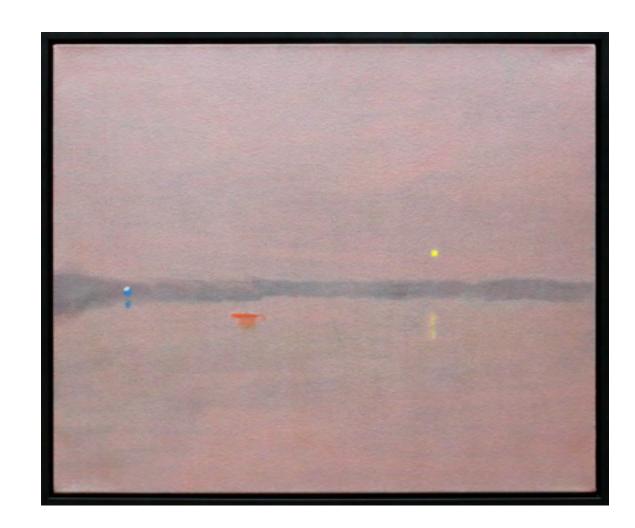

#### OPENING RECEPTION: SATURDAY, SEPTEMBER 19, 2-4

Cover Image: Service, "Still Lake - Shadows", 2014, Acrylic on Canvas, 55" x 50"

At Rest, 2014 Acrylic on Canvas, 55" x 70"

Through this series, Pat Service presents landscapes that contain some of the mystery of jazz music many decades past. Service responds to the landscape with instinctive, expressive and colourful brush strokes, producing in her paintings the textures of nature, the shifting of light and a personal reaction to her surroundings. The paintings' surfaces are marked with expressive colour, reflecting the subtleties of light in both the sky and water. She takes nature as a starting point, and drawing from a tradition of Post-Impressionism and Fauvism, uses surprising colours and intuitive paint application to evoke the spirit of a place.