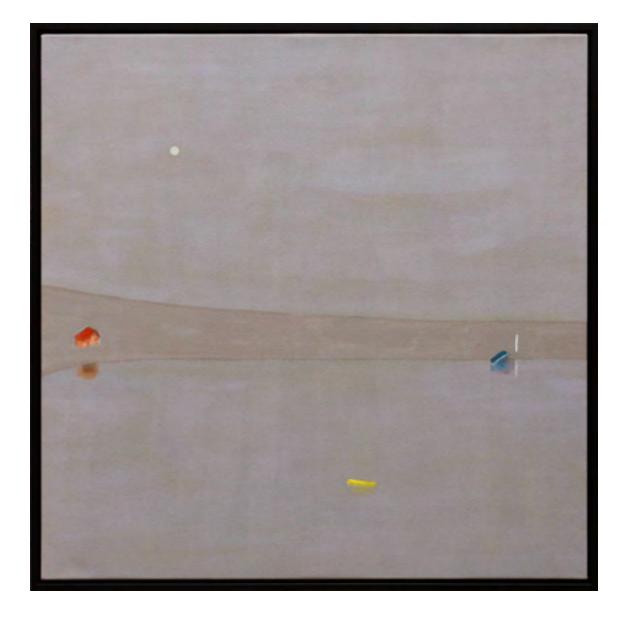

#### OPENING RECEPTION: SATURDAY, SEPTEMBER 19, 2-4

Cover Image: Service, "Still Lake - Shadows", 2014, Acrylic on Canvas, 55" x 50"

At Rest, 2014 Acrylic on Canvas, 55" x 70"

Through this series, Pat Service presents landscapes that contain some of the mystery of jazz music many decades past. Service responds to the landscape with instinctive, expressive and colourful brush strokes, producing in her paintings the textures of nature, the shifting of light and a personal reaction to her surroundings. The paintings' surfaces are marked with expressive colour, reflecting the subtleties of light in both the sky and water. She takes nature as a starting point, and drawing from a tradition of Post-Impressionism and Fauvism, uses surprising colours and intuitive paint application to evoke the spirit of a place.