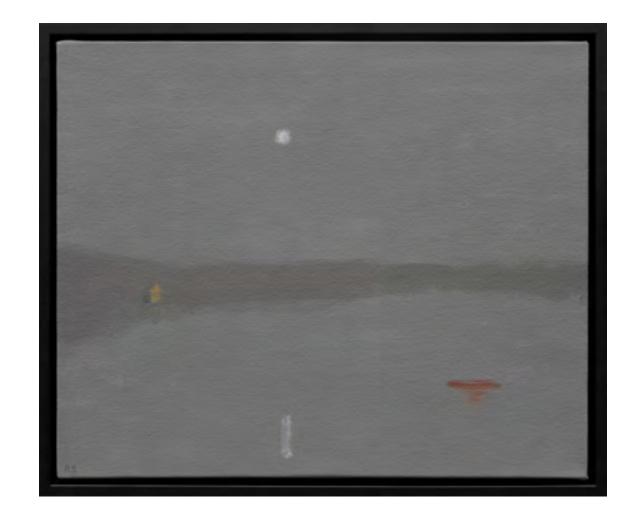

#### OPENING RECEPTION: SATURDAY, SEPTEMBER 19, 2-4

Cover Image: Service, "Still Lake - Shadows", 2014, Acrylic on Canvas, 55" x 50"

At Rest, 2014 Acrylic on Canvas, 55" x 70"

Through this series, Pat Service presents landscapes that contain some of the mystery of jazz music many decades past. Service responds to the landscape with instinctive, expressive and colourful brush strokes, producing in her paintings the textures of nature, the shifting of light and a personal reaction to her surroundings. The paintings' surfaces are marked with expressive colour, reflecting the subtleties of light in both the sky and water. She takes nature as a starting point, and drawing from a tradition of Post-Impressionism and Fauvism, uses surprising colours and intuitive paint application to evoke the spirit of a place.