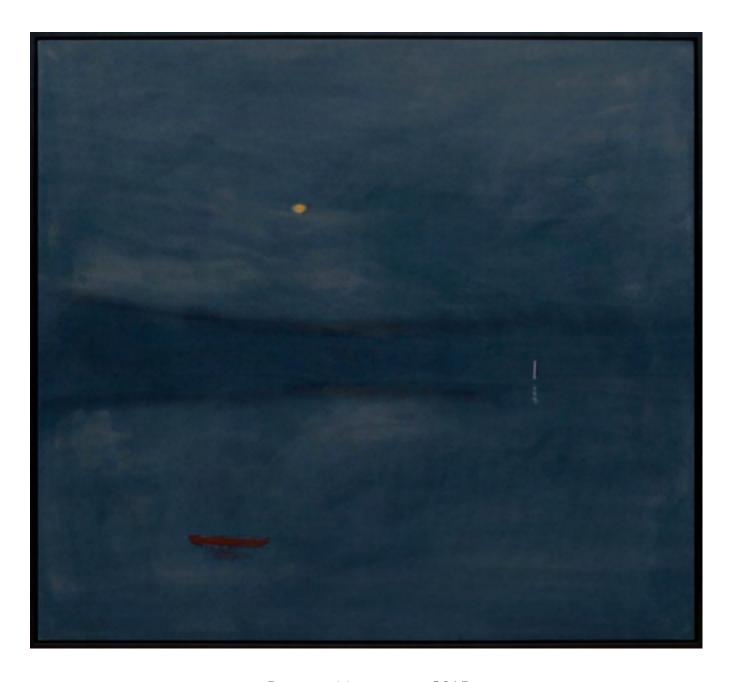

#### OPENING RECEPTION: SATURDAY, SEPTEMBER 19, 2-4

Cover Image: Service, "Still Lake - Shadows", 2014, Acrylic on Canvas, 55" x 50"

At Rest, 2014 Acrylic on Canvas, 55" x 70"

Through this series, Pat Service presents landscapes that contain some of the mystery of jazz music many decades past. Service responds to the landscape with instinctive, expressive and colourful brush strokes, producing in her paintings the textures of nature, the shifting of light and a personal reaction to her surroundings. The paintings' surfaces are marked with expressive colour, reflecting the subtleties of light in both the sky and water. She takes nature as a starting point, and drawing from a tradition of Post-Impressionism and Fauvism, uses surprising colours and intuitive paint application to evoke the spirit of a place.