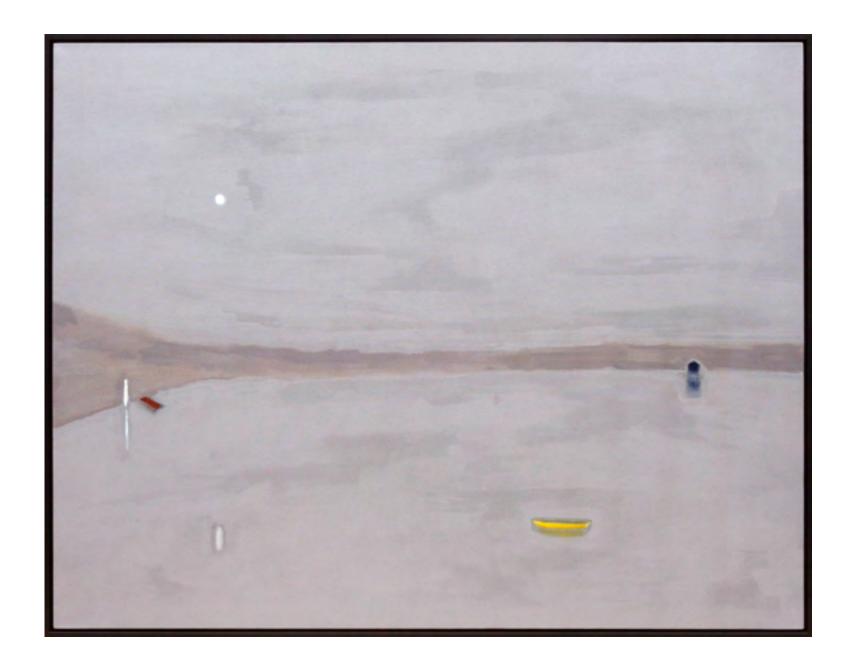

#### OPENING RECEPTION: SATURDAY, SEPTEMBER 19, 2-4

Cover Image: Service, "Still Lake - Shadows", 2014, Acrylic on Canvas, 55" x 50"

At Rest, 2014 Acrylic on Canvas, 55" x 70"

Through this series, Pat Service presents landscapes that contain some of the mystery of jazz music many decades past. Service responds to the landscape with instinctive, expressive and colourful brush strokes, producing in her paintings the textures of nature, the shifting of light and a personal reaction to her surroundings. The paintings' surfaces are marked with expressive colour, reflecting the subtleties of light in both the sky and water. She takes nature as a starting point, and drawing from a tradition of Post-Impressionism and Fauvism, uses surprising colours and intuitive paint application to evoke the spirit of a place.