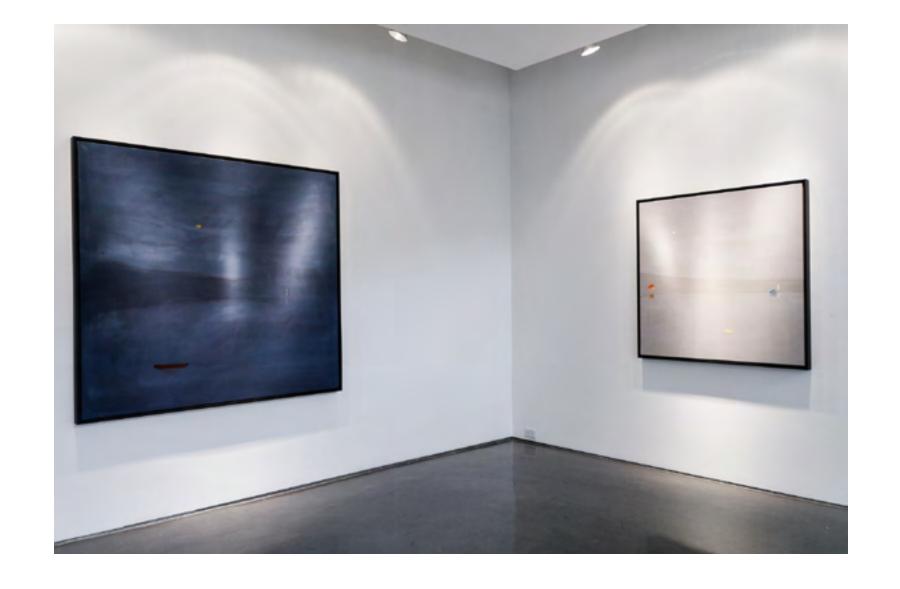

#### OPENING RECEPTION: SATURDAY, SEPTEMBER 19, 2-4

Cover Image: Service, "Still Lake - Shadows", 2014, Acrylic on Canvas, 55" x 50"

At Rest, 2014 Acrylic on Canvas, 55" x 70"

Through this series, Pat Service presents landscapes that contain some of the mystery of jazz music many decades past. Service responds to the landscape with instinctive, expressive and colourful brush strokes, producing in her paintings the textures of nature, the shifting of light and a personal reaction to her surroundings. The paintings' surfaces are marked with expressive colour, reflecting the subtleties of light in both the sky and water. She takes nature as a starting point, and drawing from a tradition of Post-Impressionism and Fauvism, uses surprising colours and intuitive paint application to evoke the spirit of a place.