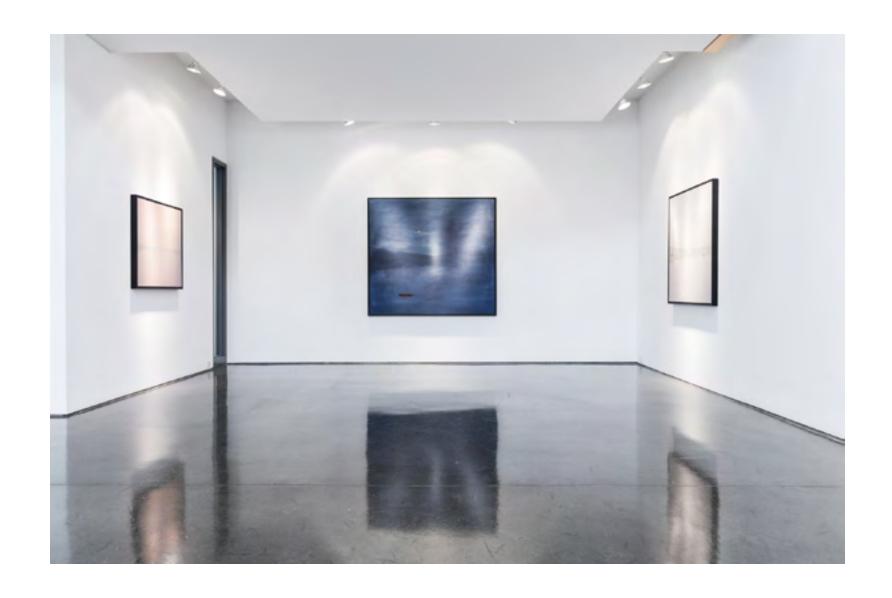

#### OPENING RECEPTION: SATURDAY, SEPTEMBER 19, 2-4

Cover Image: Service, "Still Lake - Shadows", 2014, Acrylic on Canvas, 55" x 50"

At Rest, 2014 Acrylic on Canvas, 55" x 70"

Through this series, Pat Service presents landscapes that contain some of the mystery of jazz music many decades past. Service responds to the landscape with instinctive, expressive and colourful brush strokes, producing in her paintings the textures of nature, the shifting of light and a personal reaction to her surroundings. The paintings' surfaces are marked with expressive colour, reflecting the subtleties of light in both the sky and water. She takes nature as a starting point, and drawing from a tradition of Post-Impressionism and Fauvism, uses surprising colours and intuitive paint application to evoke the spirit of a place.