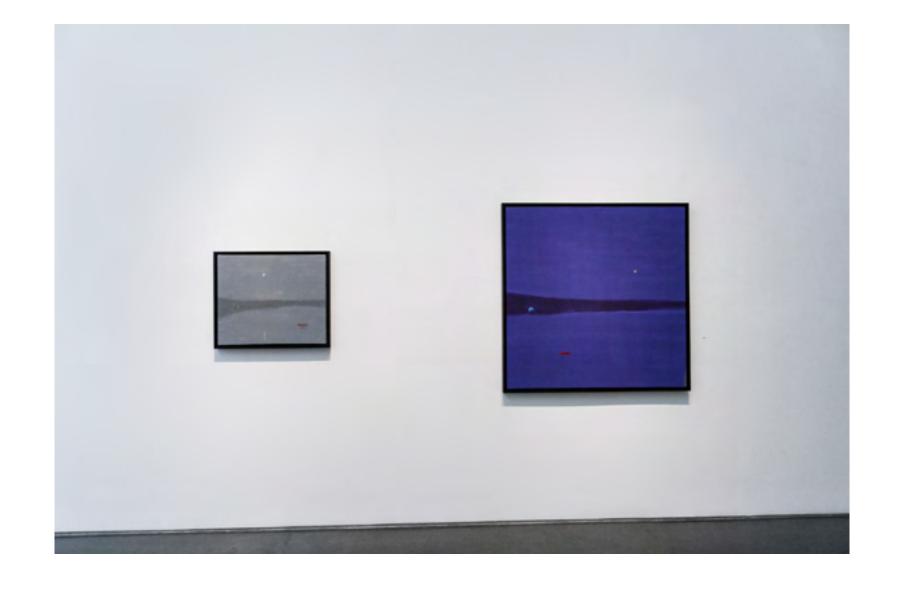

#### OPENING RECEPTION: SATURDAY, SEPTEMBER 19, 2-4

Cover Image: Service, "Still Lake - Shadows", 2014, Acrylic on Canvas, 55" x 50"

At Rest, 2014 Acrylic on Canvas, 55" x 70"

Through this series, Pat Service presents landscapes that contain some of the mystery of jazz music many decades past. Service responds to the landscape with instinctive, expressive and colourful brush strokes, producing in her paintings the textures of nature, the shifting of light and a personal reaction to her surroundings. The paintings' surfaces are marked with expressive colour, reflecting the subtleties of light in both the sky and water. She takes nature as a starting point, and drawing from a tradition of Post-Impressionism and Fauvism, uses surprising colours and intuitive paint application to evoke the spirit of a place.